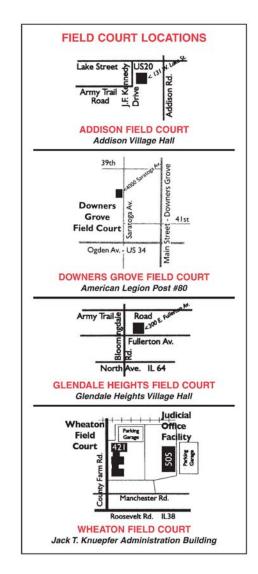

## ADDISON FIELD COURT

Addison Village Hall 3 Friendship Plaza or 131 West Lake Street Addison, Illinois 60101

This court is located approximately one block west of Addison Road on the south side of Lake Street (U. S. 20). You can access it from J. F. Kennedy Drive.

## **DOWNERS GROVE FIELD COURT**

American Legion Post #80 4000 Saratoga Downers Grove, Illinois 60515

This court is located on Saratoga just two blocks north of Ogden Avenue (U. S. 34) and one block west of Main Street in Downers Grove.

## **GLENDALE HEIGHTS FIELD COURT**

Glendale Heights Village Hall 300 East Fullerton Avenue Glendale Heights, Illinois 60139

This court is located on Fullerton Avenue east of Bloomingdale Road. Fullerton Avenue is midway between Army Trail Road and North Avenue.

## WHEATON FIELD COURT

Jack T. Knuepfer Administration Building 421 North County Farm Road, #2800 Wheaton, Illinois 60187

This court is located on the east side of County Farm Road north of Roosevelt Road (IL Rt. 38). From North Avenue (IL Rt. 64), turn south onto County Farm Road and go past Geneva and Jewel Roads. From Roosevelt Road, proceed north onto County Farm Road past Manchester Road.